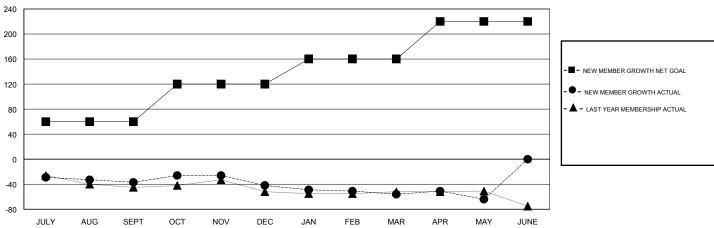

### GOALS AND ACTUAL MEMBERS CUMULATIVE

| DROPPED CLUBS: 0  DROPPED MEMBERS |     | 30 CLUBS OF 44 ADDED 1 OR MORE NEW MEMBERS | GENDER DISTR<br>MALE<br>FEMALE | 696 (61.16%)<br>442 (38.84%) | 1   |  |
|-----------------------------------|-----|--------------------------------------------|--------------------------------|------------------------------|-----|--|
| DECEASED                          | 23  | CLICK HERE FOR CUMULATIVE                  | TOTAL FAMILY UNIT MEMBERS      |                              | 210 |  |
| CLUB CANCELLED 0 OTHER 143        |     | MEMBERSHIP DATA                            | FAMILY MEMBERS PAYING HALF     |                              | 108 |  |
| TOTAL                             | 166 |                                            |                                |                              |     |  |

## **GMT**: Gary Wong LOCATION CALIFORNIA GMT CA

|               | Club          | s           |               |                       | Me                                                             | mbers                                                        |                                              |  |
|---------------|---------------|-------------|---------------|-----------------------|----------------------------------------------------------------|--------------------------------------------------------------|----------------------------------------------|--|
|               | RESULTS FOR   | R 2016-2017 |               | RESULTS FOR 2016-2017 |                                                                |                                                              |                                              |  |
| QUARTER       | NEW CLUB GOAL | NEW CLUBS   | DROPPED CLUBS | QUARTER               | NEW MEMBER GROWTH<br>NET GOAL (not reinstated<br>or transfers) | NEW MEMBER<br>GROWTH ACTUAL (not<br>reinstated or transfers) | DROPPED MEMBERS ACTUAL (including transfers) |  |
| JULY/AUG/SEPT | 1             | 0           | 0             | JULY/AUG/SEPT         | 60                                                             | 26                                                           | 63                                           |  |
| OCT/NOV/DEC   | 1             | 0           | 0             | OCT/NOV/DEC           | 60                                                             | 38                                                           | 43                                           |  |
| JAN/FEB/MAR   | 0             | 0           | 0             | JAN/FEB/MAR           | 40                                                             | 19                                                           | 33                                           |  |
| APR/MAY/JUNE  | 1             | 0           | 0             | APR/MAY/JUNE          | 60                                                             | 19                                                           | 27                                           |  |