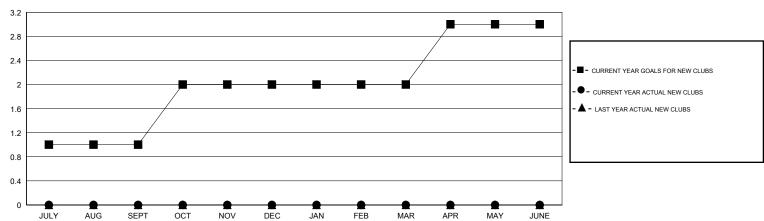

#### GOALS AND ACTUAL NEW CLUBS CUMULATIVE

## **GMT**: Gary Wong LOCATION CALIFORNIA GMT CA

|               | Club          | s           |               |                       | Me                                                             | mbers                                                        |                                              |  |
|---------------|---------------|-------------|---------------|-----------------------|----------------------------------------------------------------|--------------------------------------------------------------|----------------------------------------------|--|
|               | RESULTS FOR   | R 2016-2017 |               | RESULTS FOR 2016-2017 |                                                                |                                                              |                                              |  |
| QUARTER       | NEW CLUB GOAL | NEW CLUBS   | DROPPED CLUBS | QUARTER               | NEW MEMBER GROWTH<br>NET GOAL (not reinstated<br>or transfers) | NEW MEMBER<br>GROWTH ACTUAL (not<br>reinstated or transfers) | DROPPED MEMBERS ACTUAL (including transfers) |  |
| JULY/AUG/SEPT | 1             | 0           | 0             | JULY/AUG/SEPT         | 60                                                             | 26                                                           | 63                                           |  |
| OCT/NOV/DEC   | 1             | 0           | 0             | OCT/NOV/DEC           | 60                                                             | 38                                                           | 43                                           |  |
| JAN/FEB/MAR   | 0             | 0           | 0             | JAN/FEB/MAR           | 40                                                             | 19                                                           | 33                                           |  |
| APR/MAY/JUNE  | 1             | 0           | 0             | APR/MAY/JUNE          | 60                                                             | 19                                                           | 27                                           |  |